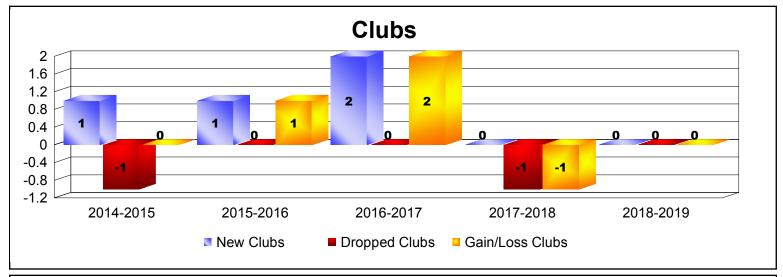

District 300 E1 As of June 2019 Cumulative

| Year      | New<br>Clubs | Dropped<br>Clubs | Gain/<br>Loss<br>Clubs | New<br>Members | Charter<br>Members | Reinstate<br>Members | Transfer<br>Members | Total<br>Member<br>Added | Total<br>Members<br>Dropped | Gain/<br>Loss<br>Members |
|-----------|--------------|------------------|------------------------|----------------|--------------------|----------------------|---------------------|--------------------------|-----------------------------|--------------------------|
| 2014-2015 | 1            | -1               | 0                      | 404            | 36                 | 20                   | 13                  | 473                      | -434                        | 39                       |
| 2015-2016 | 1            | 0                | 1                      | 314            | 42                 | 34                   | 10                  | 400                      | -368                        | 32                       |
| 2016-2017 | 2            | 0                | 2                      | 368            | 68                 | 26                   | 19                  | 481                      | -497                        | -16                      |
| 2017-2018 | 0            | -1               | -1                     | 350            | 7                  | 23                   | 16                  | 396                      | -497                        | -101                     |
| 2018-2019 | 0            | 0                | 0                      | 212            | 1                  | 24                   | 9                   | 246                      | -319                        | -73                      |
| Average   | 1            | 0                | 0                      | 330            | 31                 | 25                   | 13                  | 399                      | -423                        | -24                      |