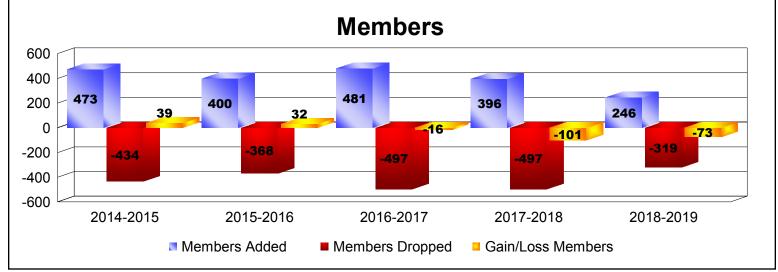

District 300 E1 As of June 2019 Cumulative

| Year      | New<br>Clubs | Dropped<br>Clubs | Gain/<br>Loss<br>Clubs | New<br>Members | Charter<br>Members | Reinstate<br>Members | Transfer<br>Members | Total<br>Member<br>Added | Total<br>Members<br>Dropped | Gain/<br>Loss<br>Members |
|-----------|--------------|------------------|------------------------|----------------|--------------------|----------------------|---------------------|--------------------------|-----------------------------|--------------------------|
| 2014-2015 | 1            | -1               | 0                      | 404            | 36                 | 20                   | 13                  | 473                      | -434                        | 39                       |
| 2015-2016 | 1            | 0                | 1                      | 314            | 42                 | 34                   | 10                  | 400                      | -368                        | 32                       |
| 2016-2017 | 2            | 0                | 2                      | 368            | 68                 | 26                   | 19                  | 481                      | -497                        | -16                      |
| 2017-2018 | 0            | -1               | -1                     | 350            | 7                  | 23                   | 16                  | 396                      | -497                        | -101                     |
| 2018-2019 | 0            | 0                | 0                      | 212            | 1                  | 24                   | 9                   | 246                      | -319                        | -73                      |
| Average   | 1            | 0                | 0                      | 330            | 31                 | 25                   | 13                  | 399                      | -423                        | -24                      |